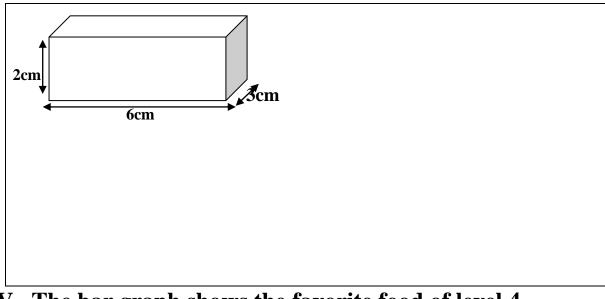

#### **IV. Find the volume:**

V. The bar graph shows the favorite food of level 4 students. Read the bar graph and answer the questions below :

a) How many students like cookies?

**b**) What is the favorite food of level 4 students?