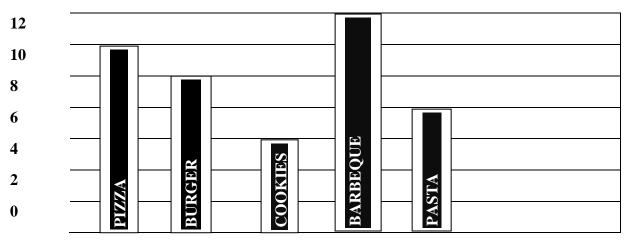

#### **IV. Find the volume:**

V. The bar graph shows the favorite food of level 4 students. Read the bar graph and answer the questions below :

a) How many students like cookies?

**b**) What is the favorite food of level 4 students?

c) What is the difference between the most and the least favorite food?

**d**) What is the total number of students in level 4 ?