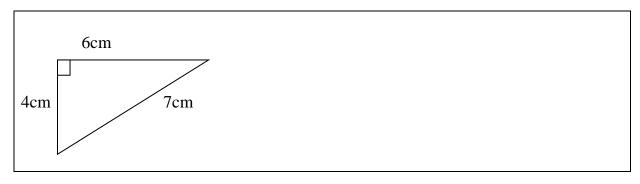

the mean /average of each of the following:

| a | 5 cm 12 cm 4 cm 6 cm 3 cm |
|---|---------------------------|
| b | 20kg 25kg 40kg 15kg       |

## **II. Find the simple interest:**

| Principal-5000    | Principal-40000   |
|-------------------|-------------------|
| Rate per annum-3% | Rate per annum-5% |
| Time-2 years      | Time-3 years      |
|                   |                   |
|                   |                   |
|                   |                   |
|                   |                   |
|                   |                   |
|                   |                   |
|                   |                   |
|                   |                   |
|                   |                   |
|                   |                   |

## III. Find the area:



#### **IV. Find the volume:**



V. The bar graph shows the favorite food of level 4 students. Read the bar graph and answer the questions below :



a) How many students like cookies?

**b**) What is the favorite food of level 4 students?

c) What is the difference between the most and the least favorite food?

**d**) What is the total number of students in level 4 ?