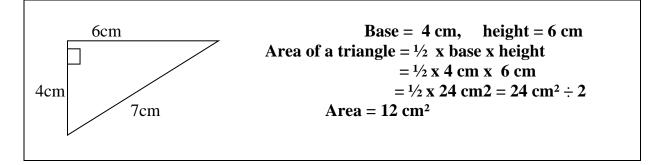

# **REVISION #7 ( All together)-Solved**

## I. Find the mean /average of each of the following:



# **II.** Find the simple interest:



#### III. Find the area:



### **IV. Find the volume:**



V. The bar graph shows the favorite food of level 4 students. Read the bar graph and answer the questions below :



a) How many students like cookies? <u>4 Students</u>

b What is the favorite food of level 4 students? Barbeque - 12 Students

**c** What is the difference between the most and the least favorite food?

Most favorite food – Barbeque - 12 Students Least favorite food -- cookies- 4 Students

**Difference** = 12 - 4 = 8 Students

d What is the total number of students in level 4 ? 10 + 8 + 4 + 12 + 6 = 40 Students