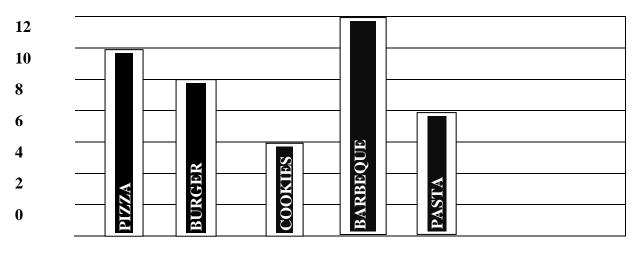

### **IV. Find the volume:**

V. The bar graph shows the favorite food of level 4 students. Read the bar graph and answer the questions below :

a) How many students like cookies? <u>4 Students</u>

b What is the favorite food of level 4 students? Barbeque - 12 Students

**c** What is the difference between the most and the least favorite food?

Most favorite food – Barbeque - 12 Students Least favorite food -- cookies- 4 Students

**Difference** = 12 - 4 = 8 Students

d What is the total number of students in level 4 ? 10 + 8 + 4 + 12 + 6 = 40 Students