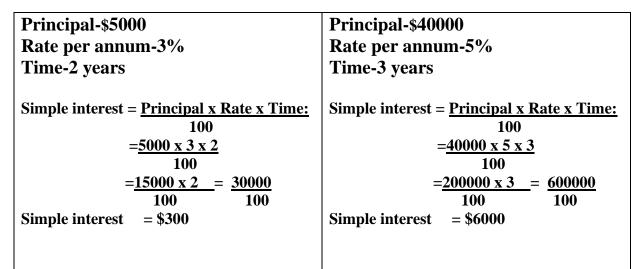

# **REVISION #7 ( All together)-Solved**

## I. Find the mean /average of each of the following:



# **II.** Find the simple interest:



#### III. Find the area:



### **IV. Find the volume:**



V. The bar graph shows the favorite food of level 4 students. Read the bar graph and answer the questions below :



a) How many students like cookies? <u>4 Students</u>

b What is the favorite food of level 4 students? Barbeque - 12 Students

**c** What is the difference between the most and the least favorite food?

Most favorite food – Barbeque - 12 Students Least favorite food -- cookies- 4 Students

**Difference** = 12 - 4 = 8 Students

d What is the total number of students in level 4 ? 10 + 8 + 4 + 12 + 6 = 40 Students