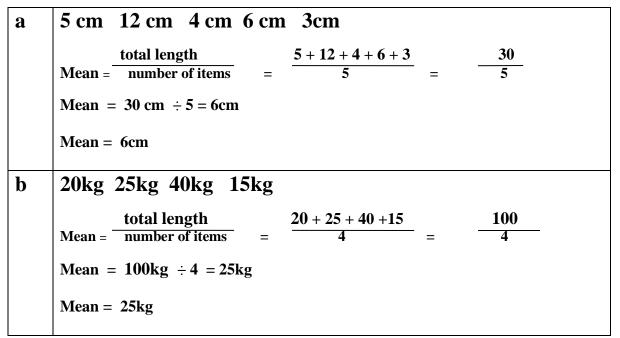

# **REVISION #7 ( All together)-Solved**

## I. Find the mean /average of each of the following:



# **II.** Find the simple interest:



#### III. Find the area:



### **IV. Find the volume:**



V. The bar graph shows the favorite food of level 4 students. Read the bar graph and answer the questions below :



a) How many students like cookies? <u>4 Students</u>

b What is the favorite food of level 4 students? Barbeque - 12 Students

**c** What is the difference between the most and the least favorite food?

Most favorite food – Barbeque - 12 Students Least favorite food -- cookies- 4 Students

**Difference** = 12 - 4 = 8 Students

d What is the total number of students in level 4 ? 10 + 8 + 4 + 12 + 6 = 40 Students