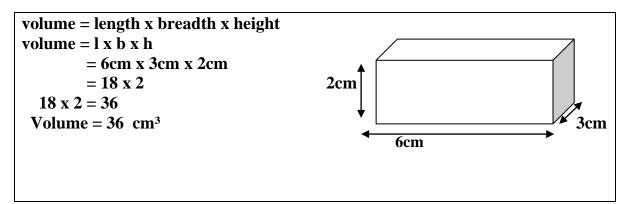

### **IV. Find the volume:**

V. The bar graph shows the favorite food of level 4 students. Read the bar graph and answer the questions below :

a) How many students like cookies? <u>4 Students</u>

b What is the favorite food of level 4 students? Barbeque - 12 Students